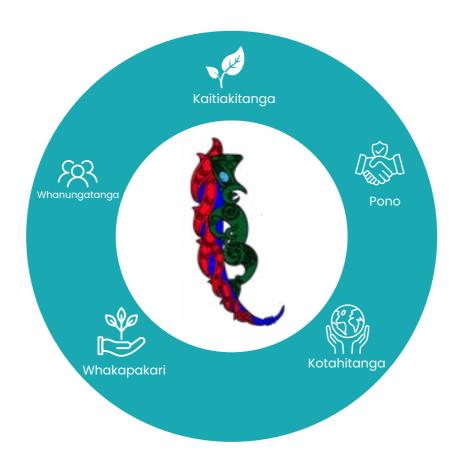

Ngā Mātāpono (Values): Whanaungatanga (Relationships), Kaitiakitanga (Guardianship), Pono (Integrity), Whakapakari (Enhancement), Kotahitanga (unity).

**MĀTAURANGA** POU WAI MOANA **BIODIVERSITY WAAHI TAPU** Water quality is restored, edimentation and algal blooms are reduced to support an bundant and diverse kapata kai that whānau cast Mana Ahuriri are able to Waterways are managed in Waahi Tapu are protected and proactively participate in Whānau and hapū are Preserving and restoring native their entirety to restore water restored. reconnected to their environmental management, quality and quantity, including decision making. mātauranga through harvest. ecosystems that supports ecosystem health and **OBJECTIVES** environmental History of sites is respected and traditional customary practices. Whakapapa connections are maintained and strengthened through kaiṭiakitanga and management. Whānau, hapū and marae are promoted within the community. supported in their role as mahinga kai. kaitiaki and are able to lead kaupapa taiao within their and and freshwater management A 'ki uta, ki tai' management Decision making is informed by mātauranga Māori. aonga species are abundant to Ngā uri o Ahuriri Hapū know Access to information to make practices align to recognise and provide for the health and well pproach is adopted by all decision makers to reduce impacts on the locations and history of waah being of wai. receiving environments. tapu within their takiwā. Engagement is meaningful, efficient and productive. Environmental observations are The role of Ahuriri Hapū as Kaitiaki Hapū are able to assert mana recorded and mātauranga is Customary practices such as Increased awareness, education is recognised and are actively participating in freshwater continuously growing to adapt to mahinga kai reconnect and and knowledge transfer of sites of **INDICATORS** environmental change. Engagement principles developed by Mana Ahuriri given effect to by external significance within hapu and management. Whānau are aware of the state of community (where appropriate their kapata kai. **Environmental management** Freshwater management enables the reconnection and application of matauranga Maori. enables knowledge transfer Kaimoana is safe to eat. enables intergenerational Correct names are used for sites within whānau, hapū and marae. of significance. gā uri o Ahuriri Hapū working in Whānau are informed on state of Ahuriri Hapū are able to carry out customary practices. ĕnvironmental månagemeňt. noana (biotoxins, discharges etc Map sites of significance with State of the environment Taonga species stock take and Marine cultural health Identify mātauranga correct names, history and stocktake. practitioners in rohe. mātauranga associated with