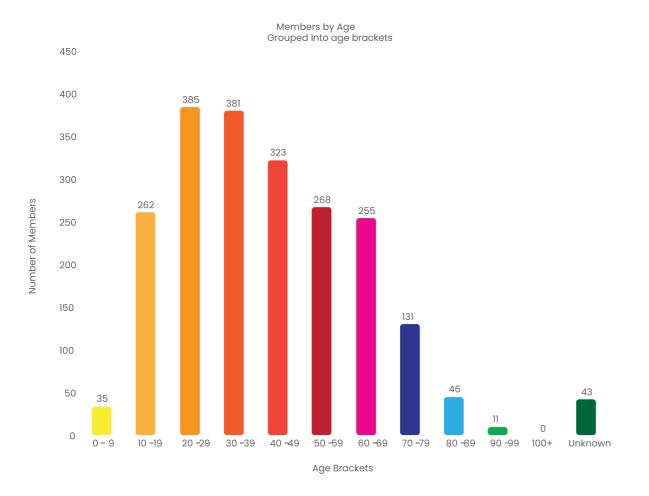

#### **Key Highlights of 2024**

Te Ara Whakamua: Developed and launched an Operations Dashboard to align activities with strategic outcomes, improve reporting, and enhance operational efficiencies.

Membership Engagement: Registered membership grew by over 300 members. Social media engagement surged due to regular posts, strategic collaborations, and targeted Facebook ad campaigns. High attendance and participation in regular Hui-a Hapu, regular panui updates to database. Database cleansing.