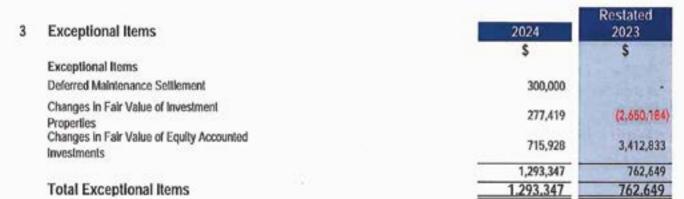

#### **Financial Performance**

Disciplined financial management has resulted in another strong audit and end-ofyear result, reinforcing our commitment to fiscal responsibility. This approach not only strengthens our economic base but also maximises our ability to acquire settlement properties and support their development, ensuring long-term benefits for our whānau and hapū. Below is a summary of the Mana Ahuriri Trust Group's financial performance for the year ending 30 June 2024, showing both MAHLP and MAT results.

| Profit drid Loss                    |       |       |       |       |
|-------------------------------------|-------|-------|-------|-------|
| Mana Ahuriri Trust Group            |       |       |       |       |
| Account \$000s                      |       |       |       |       |
|                                     |       | FY24  |       | FY23  |
| Account \$000s                      | MAHLP | MAT   | Total | Total |
| Operating Profit                    | 1,148 | (536) | 611   | 750   |
| Change in Fair Value of Investments | 1,293 |       | 1,293 | 763   |
| Net Profit Before Tax               | 2,441 | (536) | 1,905 | 1,513 |
| Income Tax Expenses                 |       |       | (138) | (143) |
| Net Profit                          | 2,441 | (536) | 1,767 | 1,370 |